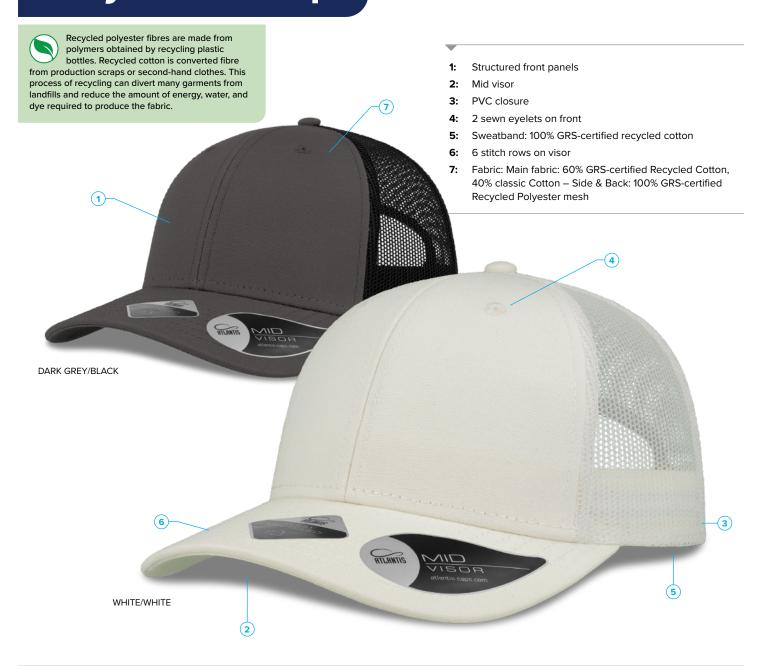

#### DESCRIPTION

- Structured front panels
- Mid visor
- PVC closure
- 2 sewn eyelets on front
- Sweatband: 100% GRS-certified Recycled Cotton
- 6 stitch rows on visor
- Fabric: Main fabric: 60% GRS-certified Recycled Cotton, 40% classic Cotton – Side & Back: 100% GRS-certified Recycled Polyester mesh

#### **COLOURWAYS**

Black/Black, Dark Grey/Black, Navy/Navy, Olive/Black, White/White